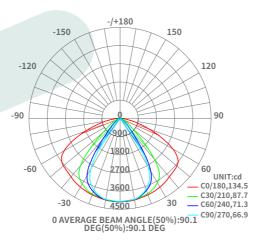

CCT                          | 4000K                 |
| Luminous efficiency          | 156lm/w               |
| Lumen                        | 7800lm                |
| Corner                       | 90°                   |
| Size                         | L1420*W68*H62mm       |
| Color                        | White                 |
| Input Voltage                | 3.6V 1.5Ah Ni-Cd      |
| Battery life                 | 3 Ore                 |
| Working temperature/humidity | 0°C- 50°C,10%RH-80%RH |
| Storage temperature/humidity | -20°C-60°C,5%RH-85%RH |
| Input Voltage                | 220V-240V             |
| IP Protection                | IP40                  |
| Warranty                     | 3 years               |
| Certificazione               | CE, RoHS              |





Modello: MLL002-A



## Technical Drawing:







## Accessories:

| Blank cover      | <b>SIZE</b><br>571mm<br>1420mm | End cap |                       | Power input connecto | r                     | Four-line track module |
|------------------|--------------------------------|---------|-----------------------|----------------------|-----------------------|------------------------|
| Mounting bracket |                                | Grid    | <b>SIZE</b><br>3000mm | Chain hanger         | <b>SIZE</b><br>3000mm |                        |