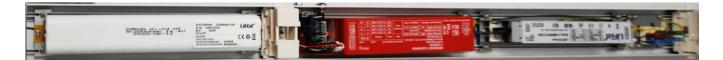

## Accessories:

| Blank cover      | <b>SIZE</b><br>571mm<br>1420mm | End cap |                       | Power input connecto | r                     | Four-line track module |
|------------------|--------------------------------|---------|-----------------------|----------------------|-----------------------|------------------------|
| Mounting bracket |                                | Grid    | <b>SIZE</b><br>3000mm | Chain hanger         | <b>SIZE</b><br>3000mm |                        |