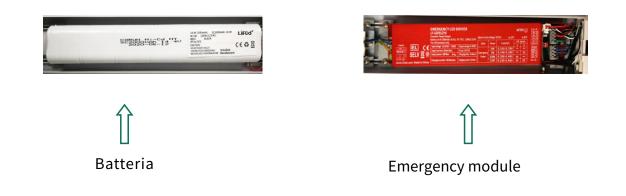

### **Technical Parameters:**

| Model                        | MLL002-A (L0117B)     |
|------------------------------|-----------------------|
| Power                        | 50W                   |
| PF                           | 0.9                   |
| CRI                          | ≥80                   |
| CCT                          | 4000K                 |
| Luminous efficiency          | 156lm/w               |
| Lumen                        | 7800lm                |
| Corner                       | 90°                   |
| Size                         | L1420*W68*H62mm       |
| Color                        | White                 |
| Input Voltage                | 3.6V 1.5Ah Ni-Cd      |
| Battery life                 | 3 Ore                 |
| Working temperature/humidity | 0°C- 50°C,10%RH-80%RH |
| Storage temperature/humidity | -20°C-60°C,5%RH-85%RH |
| Input Voltage                | 220V-240V             |
| IP Protection                | IP40                  |
| Warranty                     | 3 years               |
| Certificazione               | CE, RoHS              |